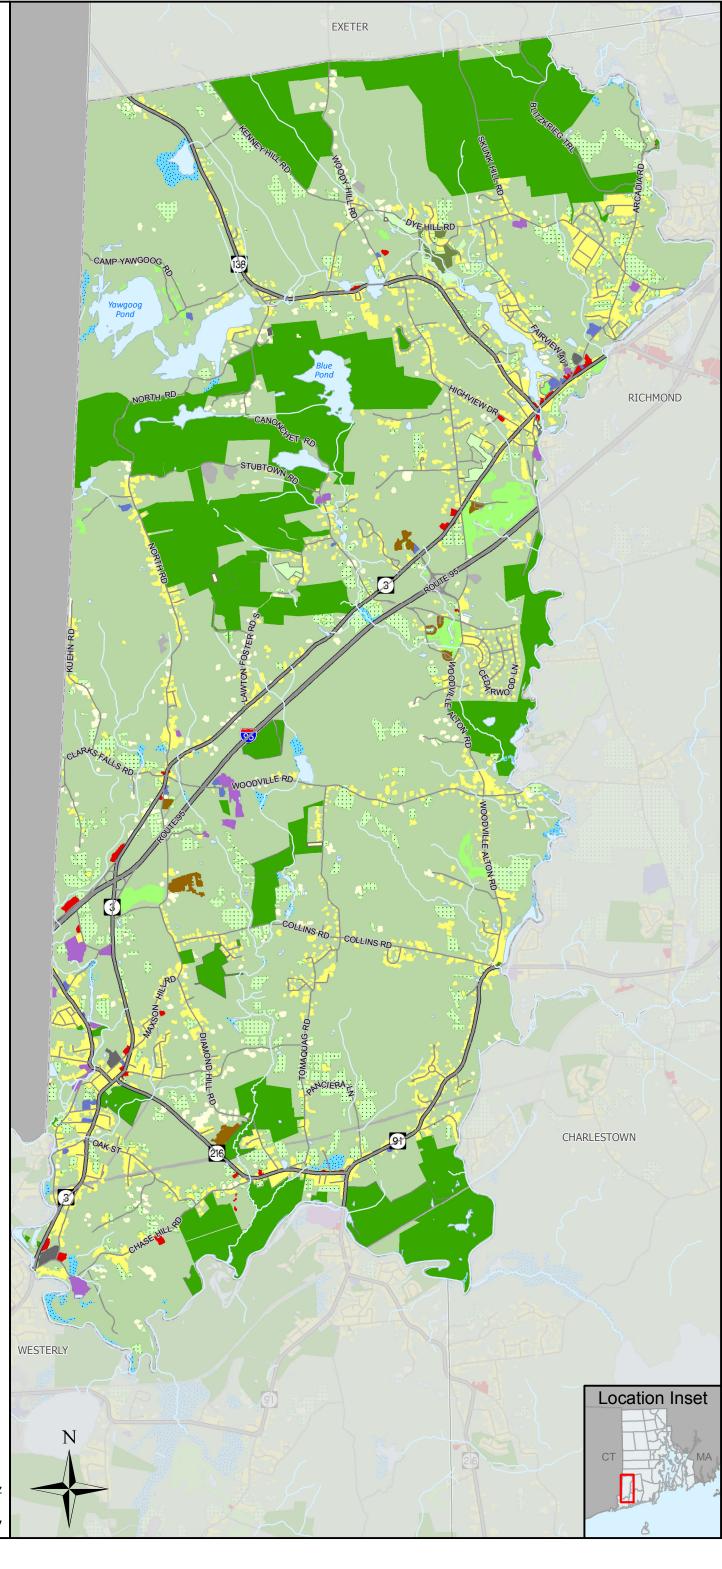

# MAP 12 EXISTING LAND USE

## TOWN OF HOPKINTON RHODE ISLAND

Comprehensive Plan, (2017)

## **Map Legend**

### **Existing Land Use**

- Low Density Residential
- Medium Density Residential
- High Density Residential
- Commercial
- Industrial/Manufacturing
- Institutional
- Transportation & Utilities
- Cemeteries
- Developed Recreation
- Agricultural
- Undeveloped/Unprotected
- Wetland
- Conservation Land

#### **Features**

- → Highways
- ∼ Roads

### **Boundaries**

- Hopkinton
- RI Municipalities
- Other States

This map is not the product of a Professional Land Survey. It was created by (Ed Vazquez) for general reference, informational, planning or guidance use, and is not a legally authoritative source as to location of natural or manmade features. Proper interpretation of this map may require the assistance of appropriate professional services. The Town of Hopkinton makes no warranty, express or implied, related to the spatial accuracy, reliability, completeness, or currentness of this map.