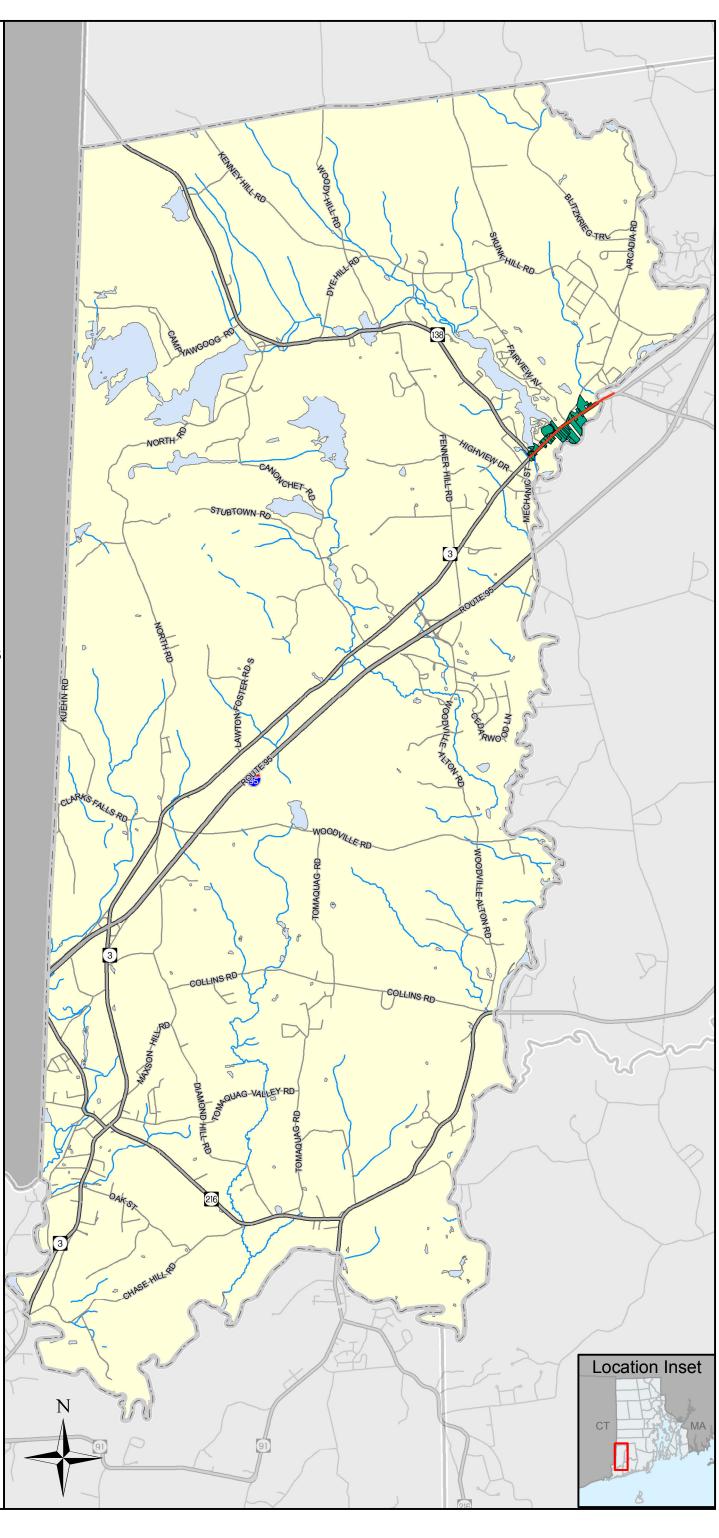

# MAP 8 EXISTING WATER SERVICE AREAS

## TOWN OF HOPKINTON RHODE ISLAND

Comprehensive Plan, (2017)

## **Map Legend**

- Richmond Water Line
- Current Water District Users

#### **Features**

- ∼ Highways
- Roads
- Water
- ~ Rivers & Streams

### **Boundaries**

- Hopkinton
- RI Municipalities
- Other States

This map is not the product of a Professional Land Survey. It was created by (Ed Vazquez) for general reference, informational, planning or guidance use, and is not a legally authoritative source as to location of natural or manmade features. Proper interpretation of this map may require the assistance of appropriate professional services. The Town of Hopkinton makes no warranty, express or implied, related to the spatial accuracy, reliability, completeness, or currentness of this map.

Ed Vazquez
GIS Data\2016-Comp-plan
Date Created: 12/1/2017