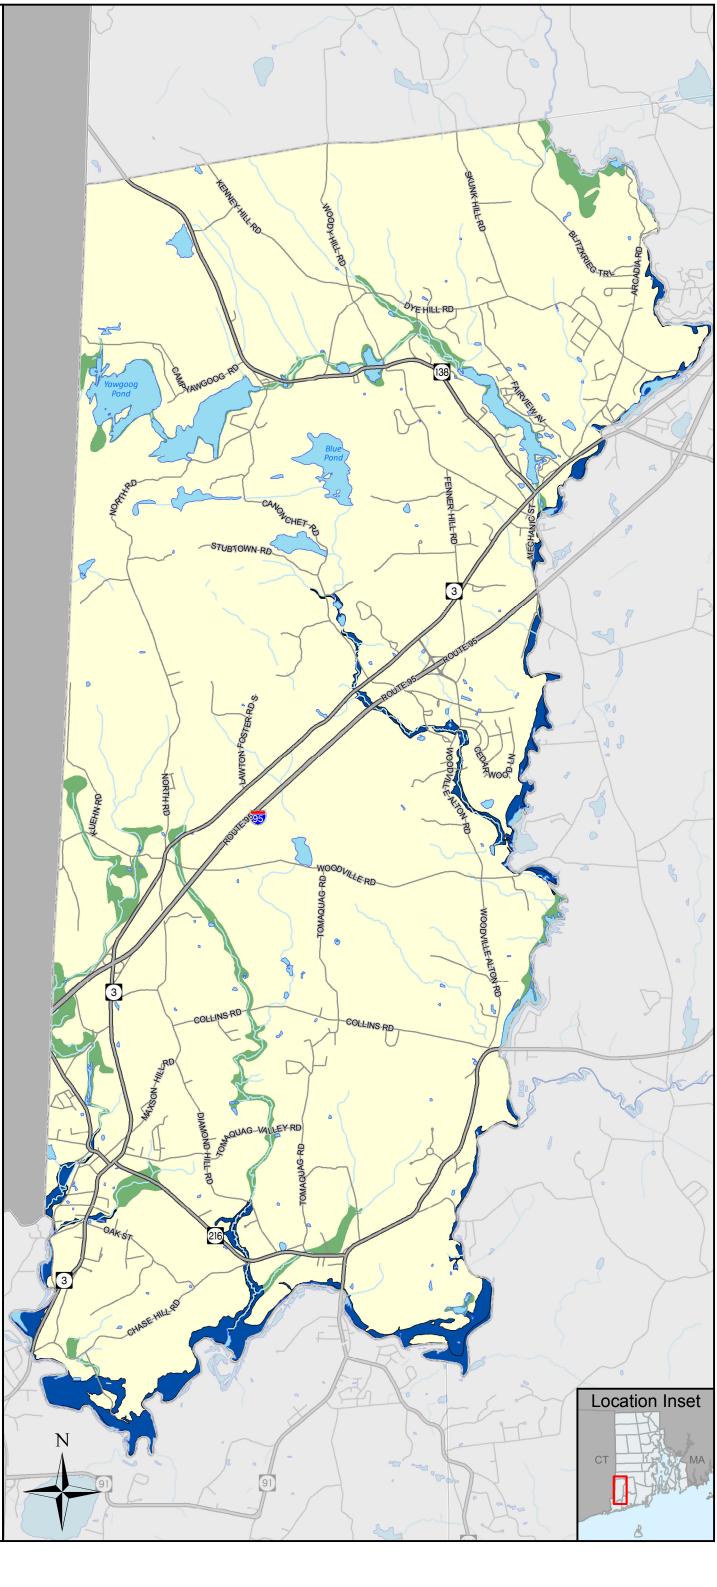

# MAP 11 FIOOD HAZARD AREAS

## TOWN OF HOPKINTON RHODE ISLAND

Comprehensive Plan, (2017)

# **Map Legend**

### **Flood Zones**

- 0.2% Flooding
- 1% Flooding

### **Features**

- $\sim$  Highways
- Water
- Rivers & Streams

### **Boundaries**

- Hopkinton
- RI Municipalities
- Other States

This map is not the product of a Professional Land Survey. It was created by (Ed Vazquez) for general reference, informational, planning or guidance use, and is not a legally authoritative source as to location of natural or manmade features. Proper interpretation of this map may require the assistance of appropriate professional services. The Town of Hopkinton makes no warranty, express or implied, related to the spatial accuracy, reliability, completeness, or currentness of this map.

Ed Vazquez
GIS Data\2016-Comp-plan
Date Created: 5/8/2017