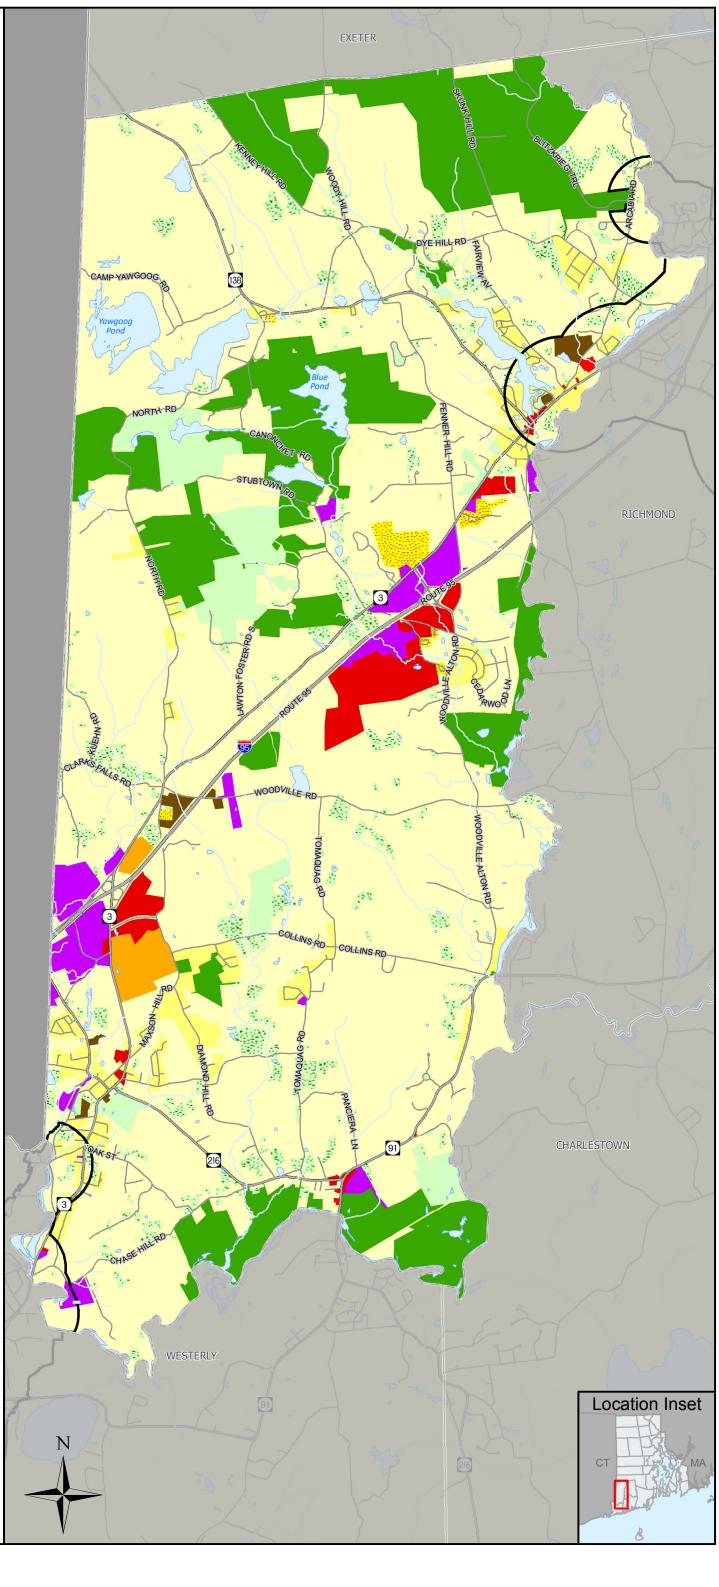

## MAP 13 FUTURE LAND USE

## TOWN OF HOPKINTON RHODE ISLAND

Comprehensive Plan, (2017)

## **Map Legend**

- ☐ Urban Services Boundary
- Government/Institutional
- Manufacturing
- Commercial
- 💴 High Density Residential
- Medium Density Residential
- Low Density Residential
- Mixed Use Village
- Permanently Protected Land
- Open Space

## **Features**

- $\sim$  Highways
- ∼ Roads
- Water
- Rivers & Streams
- RI Municipalities
- Other States

This map is not the product of a Professional Land Survey. It was created by (Ed Vazquez) for general reference, informational, planning or guidance use, and is not a legally authoritative source as to location of natural or manmade features. Proper interpretation of this map may require the assistance of appropriate professional services. The Town of Hopkinton makes no warranty, express or implied, related to the spatial accuracy, reliability, completeness, or currentness of this map.