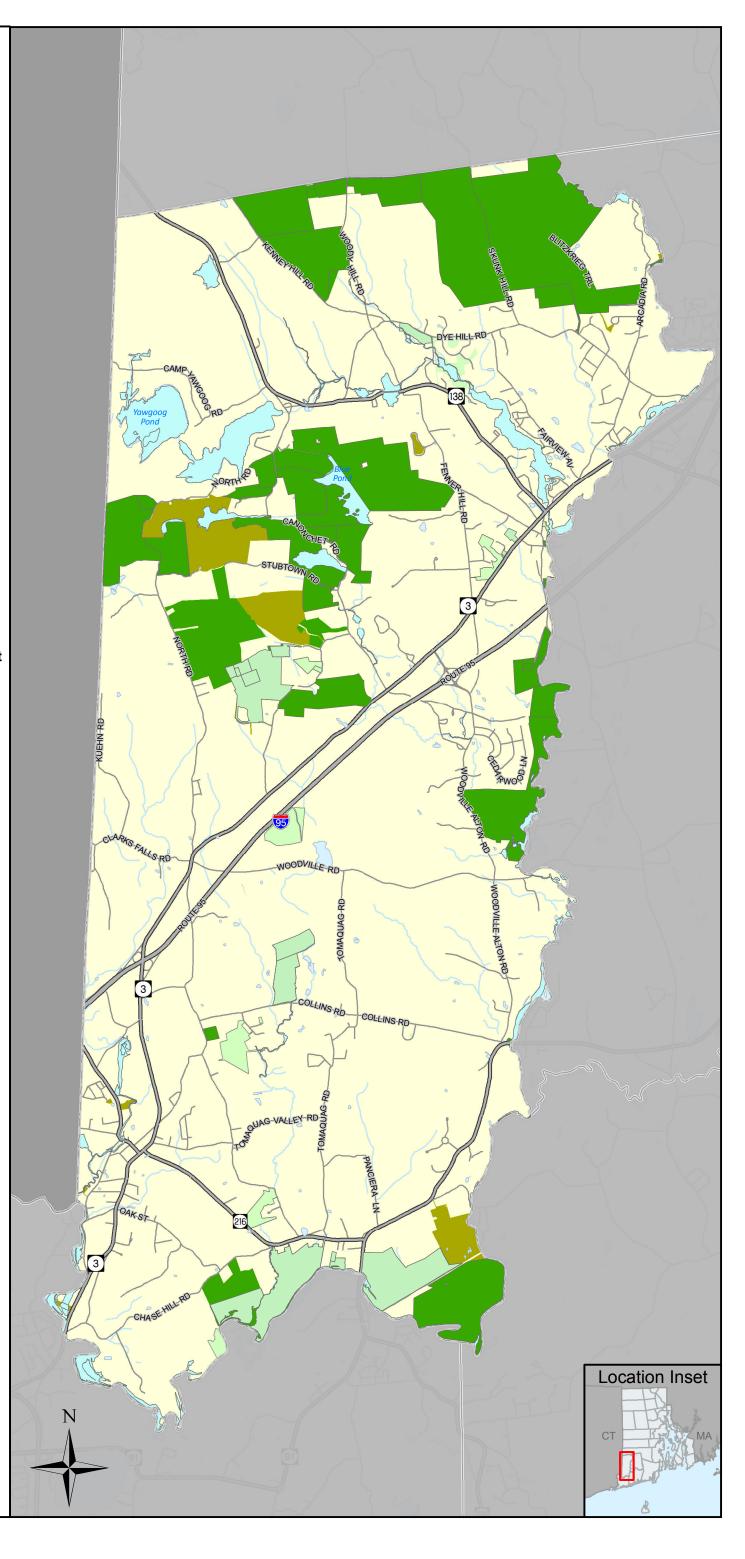

# MAP 2 PROTECTED CONSERVATION AREAS

# TOWN OF HOPKINTON RHODE ISLAND

Comprehensive Plan, (2017)

# **Map Legend**

#### **Public Permanent Conservation Areas**

- Hopkinton Land Trust
- State Owned Property

#### Private Conservation Areas Non Permanent

Non Government Organizations

## <u>Features</u>

- <sup>∼</sup> Highways
- $^\sim$  Roads
- Water
- Rivers & Streams

### **Boundaries**

- Hopkinton
- RI Municipalities
- Other States

This map is not the product of a Professional Land Survey. It was created by (Ed Vazquez) for general reference, informational, planning or guidance use, and is not a legally authoritative source as to location of natural or manmade features. Proper interpretation of this map may require the assistance of appropriate professional services. The Town of Hopkinton makes no warranty, express or implied, related to the spatial accuracy, reliability, completeness, or currentness of this map.